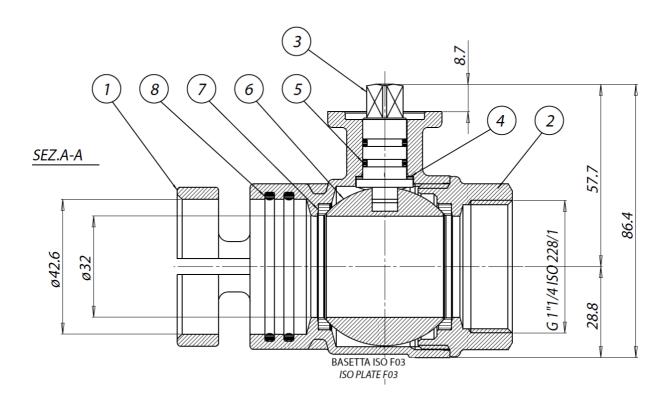

# dimensions

Headquarters: Via Ponte Nuovo 11, Rodengo Saiano (Brescia) Italy Production site: Via Brognolo 12, Passirano (Brescia) Italy Ph +39 0308900145 Fax +39 0308900423

| DIMENSIONS             |                                             |       |  |  |
|------------------------|---------------------------------------------|-------|--|--|
| Valve                  | Female threaded ends - quick coupling (F/R) |       |  |  |
| Nominal Diameter       | mm.                                         | 32    |  |  |
| Female threaded sleeve | Gas                                         | 1"1/4 |  |  |
| Nominal bore øP        | mm.                                         | 32    |  |  |
| Weight                 | Kg                                          | 1,7   |  |  |

# materials

| MATERIALS                                 |                                |                       |               |                 |  |  |
|-------------------------------------------|--------------------------------|-----------------------|---------------|-----------------|--|--|
| 1                                         | Body with quick coupling *     | Brass                 | Nickel plated | EN 12164 CW617N |  |  |
| 2                                         | Female threaded sleeve *       | Brass                 | Nickel plated | EN 12164 CW617N |  |  |
| 3                                         | Shaft                          | Brass                 |               | EN 12164 CW614N |  |  |
| 4                                         | Antifriction disc              | P.T.F.E.              |               |                 |  |  |
| 5                                         | Stem o-ring 1,78x11,11 (OR114) | NBR                   |               |                 |  |  |
| 6                                         | Ball                           | Brass chromium plated |               | EN 12164 CW614N |  |  |
| 7                                         | Seats                          | P.T.F.E.              |               |                 |  |  |
| 8                                         | O-ring 2,62x42,52 (OR3168)     | NBR                   |               |                 |  |  |
| 9                                         | Screws M8x20                   | 304 S.S.              |               |                 |  |  |
| *Surface treatment: bright nickel plating |                                |                       |               |                 |  |  |