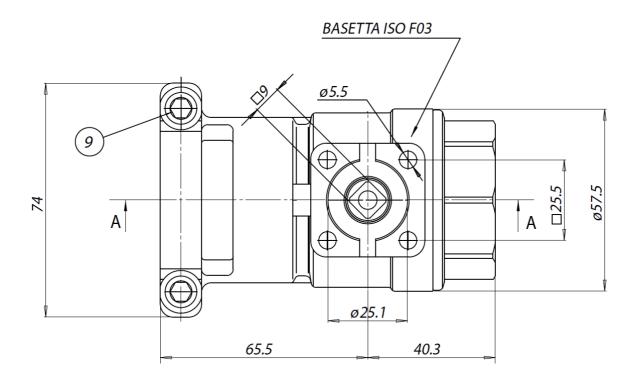

# dimensions

Headquarters: Via Ponte Nuovo 11, Rodengo Saiano (Brescia) Italy Production site: Via Brognolo 12, Passirano (Brescia) Italy Ph +39 0308900145 Fax +39 0308900423

| DIMENSIONS             |                                             |       |  |  |
|------------------------|---------------------------------------------|-------|--|--|
| Valve                  | Female threaded ends - quick coupling (F/R) |       |  |  |
| Nominal Diameter       | mm.                                         | 32    |  |  |
| Female threaded sleeve | Gas                                         | 1"1/4 |  |  |
| Nominal bore øP        | mm.                                         | 32    |  |  |
| Weight                 | Kg                                          | 1,7   |  |  |

# materials

| MATERIALS                                 |                                |                       |               |                 |  |  |
|-------------------------------------------|--------------------------------|-----------------------|---------------|-----------------|--|--|
| 1                                         | Body with quick coupling *     | Brass                 | Nickel plated | EN 12164 CW617N |  |  |
| 2                                         | Female threaded sleeve *       | Brass                 | Nickel plated | EN 12164 CW617N |  |  |
| 3                                         | Shaft                          | Brass                 |               | EN 12164 CW614N |  |  |
| 4                                         | Antifriction disc              | P.T.F.E.              |               |                 |  |  |
| 5                                         | Stem o-ring 1,78x11,11 (OR114) | NBR                   |               |                 |  |  |
| 6                                         | Ball                           | Brass chromium plated |               | EN 12164 CW614N |  |  |
| 7                                         | Seats                          | P.T.F.E.              |               |                 |  |  |
| 8                                         | O-ring 2,62x42,52 (OR3168)     | NBR                   |               |                 |  |  |
| 9                                         | Screws M8x20                   | 304 S.S.              |               |                 |  |  |
| *Surface treatment: bright nickel plating |                                |                       |               |                 |  |  |