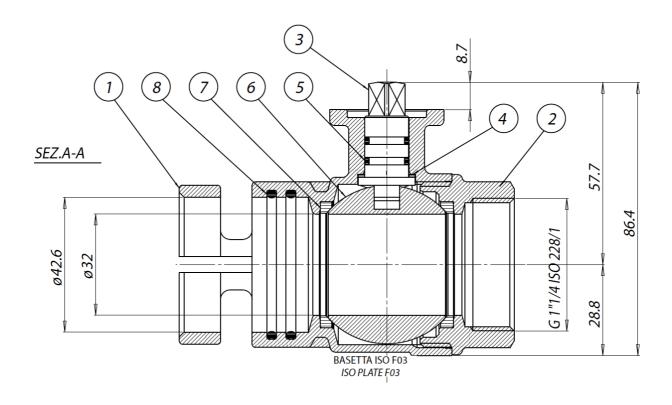

# dimensions

Headquarters: Via Ponte Nuovo 11, Rodengo Saiano (Brescia) Italy Production site: Via Brognolo 12, Passirano (Brescia) Italy Ph +39 0308900145 Fax +39 0308900423

| DIMENSIONS             |                                             |       |  |  |
|------------------------|---------------------------------------------|-------|--|--|
| Valve                  | Female threaded ends - quick coupling (F/R) |       |  |  |
| Nominal Diameter       | mm.                                         | 32    |  |  |
| Female threaded sleeve | Gas                                         | 1"1/4 |  |  |
| Nominal bore øP        | mm.                                         | 32    |  |  |
| Weight                 | Kg                                          | 1,7   |  |  |

# materials

| MATERIALS                                 |                                |                       |               |                 |  |  |
|-------------------------------------------|--------------------------------|-----------------------|---------------|-----------------|--|--|
| 1                                         | Body with quick coupling *     | Brass                 | Nickel plated | EN 12164 CW617N |  |  |
| 2                                         | Female threaded sleeve *       | Brass                 | Nickel plated | EN 12164 CW617N |  |  |
| 3                                         | Shaft                          | Brass                 |               | EN 12164 CW614N |  |  |
| 4                                         | Antifriction disc              | P.T.F.E.              |               |                 |  |  |
| 5                                         | Stem o-ring 1,78x11,11 (OR114) | NBR                   |               |                 |  |  |
| 6                                         | Ball                           | Brass chromium plated |               | EN 12164 CW614N |  |  |
| 7                                         | Seats                          | P.T.F.E.              |               |                 |  |  |
| 8                                         | O-ring 2,62x42,52 (OR3168)     | NBR                   |               |                 |  |  |
| 9                                         | Screws M8x20                   | 304 S.S.              |               |                 |  |  |
| *Surface treatment: bright nickel plating |                                |                       |               |                 |  |  |